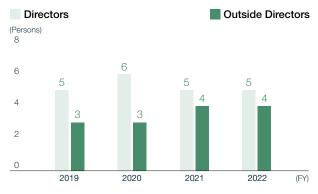

## **Non-Financial Information**

In FY2019, JSR Corporation appointed a foreign national to CEO for the first time, while a female internal director was elected for the first time in June 2020, in order to address the rapid changes in business environment characterized by globalization, IT adoption, and digitalization. In FY2021, a foreign national was elected as outside director, further increasing the diversity of the Board of Directors.