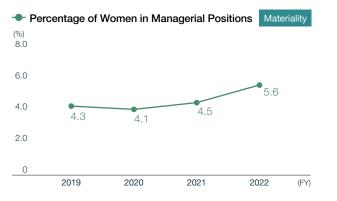

JSR Corporation is evolving itself in response to the changing needs of employees in terms of respect for diversity, equity and inclusion. We are moving ahead with measures targeting the KPI of having women occupy 10% of managerial positions by FY2030. \* As of April 1 of each FY